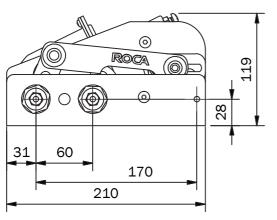

# Installation Instructions

Before installation please read these instructions.

- 2 Speed, self-parking
- Heavy Duty motor, 38Nm
- Wipershaft in stainless steel
- Various sweep angle: 45 110°
- Dynamic park circiut
- Internal thermoswitch
- Insulated ground
- EMC protected
- Powers up to 900mm/900mm Arm/blade combinations