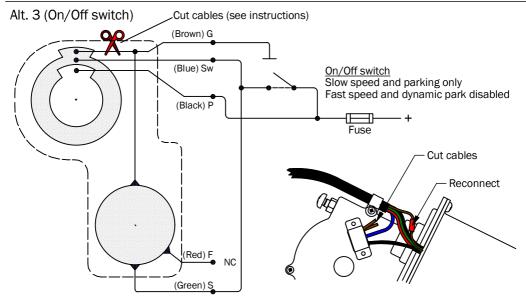

# Changing the parking position.

Before the parking position is changed, the wiper motor should be in parked position (Default is set to left).

Keep battery main switch turned off during any operation inside of the wiper motor.

- Loosen the nut (1).
- Remove the bracket (2) and rotate it 180°.
- Assemble the bracket and tighten the nut firmly.

## Change of wiped angle.

The wiped angle can be set at any point between 45° and 110°. (Default is set to 45°).

Keep battery main switch turned off during any operation inside of the wiper motor.

- Loosen the ball/nut (3).

(Note: the ball/nut is left threaded to prevent it from coming loose when running).

- Move the ball/nut to desired angle position and tighten it firmly.