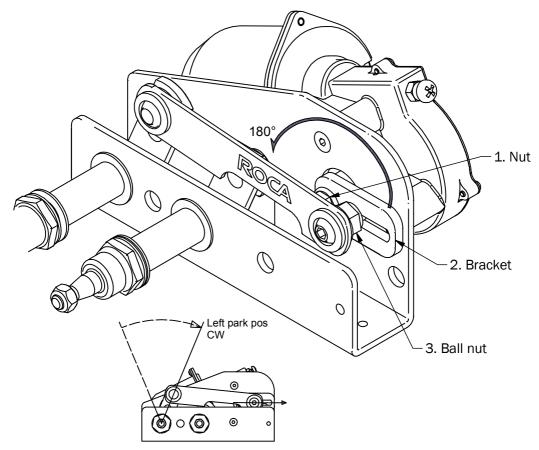

# Changing the parking position.

Before the parking position is changed, the wiper motor should be in parked position (Default is set to left).

Keep battery main switch turned off during any operation inside of the wiper motor.

- Loosen the nut (1).
- Remove the bracket (2) and rotate it 180°.
- Assemble the bracket and tighten the nut firmly.

## Change of wiped angle.

The wiped angle can be set at any point between 45° and 110°. (Default is set to 45°).

Keep battery main switch turned off during any operation inside of the wiper motor.

- Loosen the ball/nut (3).

(Note: the ball/nut is left threaded to prevent it from coming loose when running).

- Move the ball/nut to desired angle position and tighten it firmly.