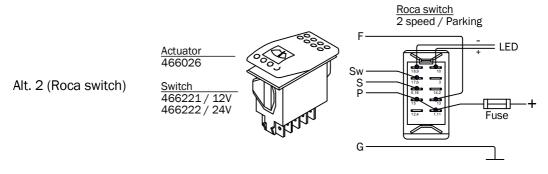

Valtage input

| Current diagram: | 12 V   | 24 V   |
|------------------|--------|--------|
| No load          | < 3 A  | < 2A   |
| Normal running   | < 7A   | < 4 A  |
| Stall            | < 36 A | < 18 A |
| Fuse             | 35 A   | 20 A   |