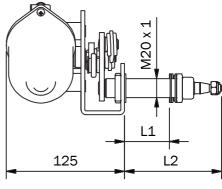

#### Variations:

| iviax ierigiri. |     | vollage ilipul. |        |
|-----------------|-----|-----------------|--------|
| <u>L1</u>       | L2  | 12 V            | 24 V   |
| 28              | 78  | 531011          | 531012 |
| 53              | 103 | 531021          | 531022 |
| 78              | 128 | 531031          | 531032 |
|                 |     |                 |        |