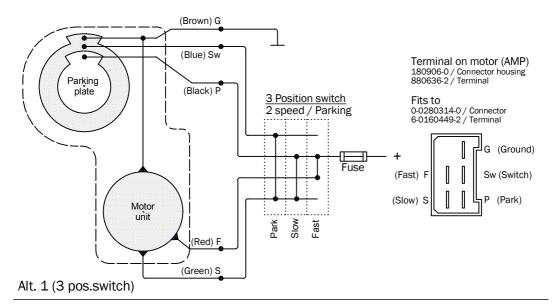

Valtage input

| Current diagram: | 12 V   | 24 V   |
|------------------|--------|--------|
| No load          | < 3 A  | < 2A   |
| Normal running   | < 7A   | < 4 A  |
| Stall            | < 36 A | < 18 A |
| Fuse             | 35 A   | 20 A   |