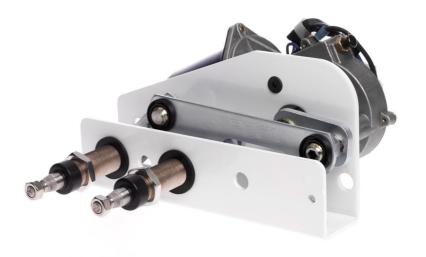

# Installation Instructions

Before installation please read these instructions.

- 2 Speed, self-parking
- Heavy Duty motor, 38Nm
- Wipershaft in stainless steel
- Various sweep angle: 45 110°
- Dynamic park circiut
- Internal thermoswitch
- Insulated ground
- EMC protected
- Powers up to 900mm/900mm Arm/blade combinations