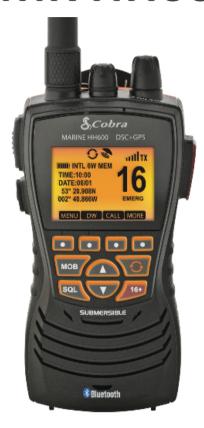

# MR HH600 GPS BT

Availability: February '17

U.S. Pat. No. 8,311,546

### **Built-In GPS and DSC Calling**

Keep your cell phone safe and dry by pairing it to the radio.

## Cellular Phone Calls using Bluetooth® Wireless Technology

Keep your cell phone safe and dry by pairing it to the radio.

#### Rewind-Say-Again™

Replay missed VHF calls.

#### **Floating**

Never lose your radio. Floating design and orange core makes retrieving radio easy if dropped overboard.

#### 6 Watt VHF

Select between 1, 3 and 6 Watts for short and long range communication.

#### **Built-In Flashlight & Strobe**

Easily activated flashlight and emergency strobe.

**Built-In GPS & DSC** 

**Bluetooth & Rewind** 

Flashlight & Strobe

ESCORT.